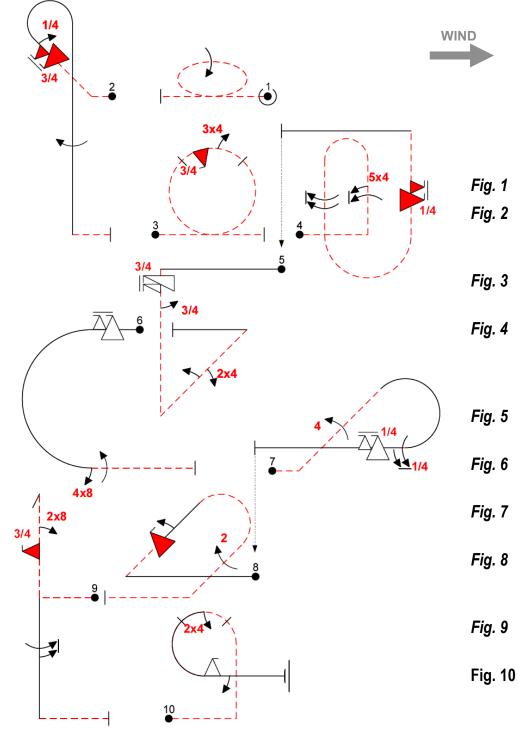

## 2023 UNLIMITED SEQUENCE

- **Rolling Turn.** Inverted entry, 360° turn with 1 roll to the inside, exit inverted.
- **Tear Drop.** Push to 45 upline, 1 3/4 negative snap opposite 1/4 roll on upline, pull 5/8 inside loop to vertical downline, 1 full roll on downline, push to exit inverted.
- **Loop.** Push outside loop with 3 of 4 point roll opposite 3/4 negative snap at top of loop, exit inverted.
- **Double Humpty Bump**. Push to vertical upline, 5 of 4 point roll on upline, push 1/2 outside loop to vertical downline, 2 full rolls on downline, push 1/2 outside loop to vertical upline, 1 1/4 negative snaps on upline, push to exit upright.
- **Down Sharks Tooth.** 1 3/4 upright spin opposite 3/4 roll, push to 45 upline, 1/2 roll opposite 2 of 4 point roll on upline, push to exit upright.
- **Split S.** 1 1/2 positive snap on entry, pull 1/2 inside loop, 4 of 8 point roll opposite 1 full roll on exit, exit inverted.
- **Reverse 1/2 Cuban.** Push to 45 upline, 4 of 4 point roll on upline, pull 5/8 inside loop, 1 1/4 roll opposite 1 1/4 positive snap on exit, exit upright.
- 8 Laydown Humpty. Pull 135° to 45 upline, 1 negative snap same direction 1/2 roll on upline, push 1/2 outside loop to 45 downline, 2 of 2 point roll on downline, push to exit inverted.
- **9 Hammerhead.** Push to vertical upline, 3/4 negative snap opposite 2 of 8 point roll on upline, stall turn, 1 1/2 rolls on downline, push to exit inverted.
- **10 P-Loop.** Push to vertical upline, push into 3/4 outside/inside loop with 2 of 4 point roll at top of loop, 1/2 positive snap opposite 1/2 roll on exit, exit upright.