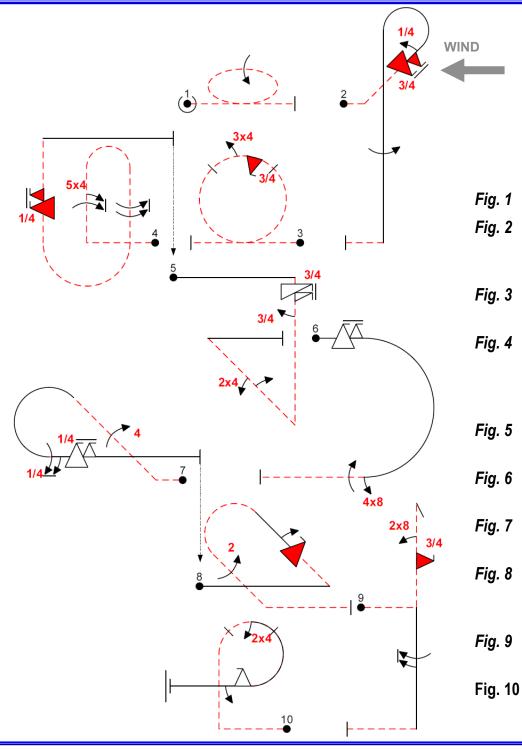

## 2023 UNLIMITED SEQUENCE

- **Rolling Turn.** Inverted entry, 360° turn with 1 roll to the inside, exit inverted.
- **Tear Drop.** Push to 45 upline, 1 3/4 negative snap opposite 1/4 roll on upline, pull 5/8 inside loop to vertical downline, 1 full roll on downline, push to exit inverted.
- **Loop.** Push outside loop with 3 of 4 point roll opposite 3/4 negative snap at top of loop, exit inverted.
- **Double Humpty Bump**. Push to vertical upline, 5 of 4 point roll on upline, push 1/2 outside loop to vertical downline, 2 full rolls on downline, push 1/2 outside loop to vertical upline, 1 1/4 negative snaps on upline, push to exit upright.
- **Down Sharks Tooth.** 1 3/4 upright spin opposite 3/4 roll, push to 45 upline, 1/2 roll opposite 2 of 4 point roll on upline, push to exit upright.
- **Split S.** 1 1/2 positive snap on entry, pull 1/2 inside loop, 4 of 8 point roll opposite 1 full roll on exit, exit inverted.
- **Reverse 1/2 Cuban.** Push to 45 upline, 4 of 4 point roll on upline, pull 5/8 inside loop, 1 1/4 roll opposite 1 1/4 positive snap on exit, exit upright.
- **Laydown Humpty.** Pull 135° to 45 upline, 1 negative snap same direction 1/2 roll on upline, push 1/2 outside loop to 45 downline, 2 of 2 point roll on downline, push to exit inverted.
- **Hammerhead.** Push to vertical upline, 3/4 negative snap opposite 2 of 8 point roll on upline, stall turn, 1 1/2 rolls on downline, push to exit inverted.
- **P-Loop.** Push to vertical upline, push into 3/4 outside/inside loop with 2 of 4 point roll at top of loop, 1/2 positive snap opposite 1/2 roll on exit, exit upright.